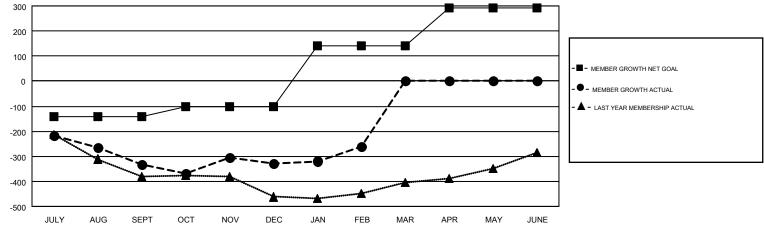

## GMT MONTHLY MEMBERSHIP PROGRESS REPORT

Results as of: 2/28/2018

**LOCATION: ONTARIO** 

Multiple District A

**CHRIS LEWIS** GMT CA 2

|               | Club          | s         |               | Members  RESULTS FOR 2017-2018 |                           |                         |                                              |  |
|---------------|---------------|-----------|---------------|--------------------------------|---------------------------|-------------------------|----------------------------------------------|--|
|               | RESULTS FOR   | 2017-2018 |               |                                |                           |                         |                                              |  |
| QUARTER       | NEW CLUB GOAL | NEW CLUBS | DROPPED CLUBS | QUARTER                        | MEMBER GROWTH NET<br>GOAL | MEMBER GROWTH<br>ACTUAL | DROPPED MEMBERS ACTUAL (including transfers) |  |
| JULY/AUG/SEPT | 1             | 0         | 1             | JULY/AUG/SEPT                  | -141                      | 192                     | 467                                          |  |
| OCT/NOV/DEC   | 1             | 1         | 4             | OCT/NOV/DEC                    | 40                        | 430                     | 392                                          |  |
| JAN/FEB/MAR   | 6             | 1         | 0             | JAN/FEB/MAR                    | 242                       | 236                     | 157                                          |  |
| APR/MAY/JUNE  | 4             | 0         | 0             | APR/MAY/JUNE                   | 150                       | 0                       | 0                                            |  |