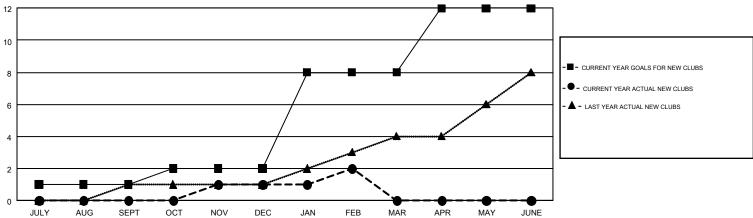

## GMT MONTHLY MEMBERSHIP PROGRESS REPORT

Results as of: 2/28/2018

**LOCATION: ONTARIO** 

Multiple District A

**CHRIS LEWIS** GMT CA 2

|               | Club          | s         |               | Members  RESULTS FOR 2017-2018 |                           |                         |                                              |  |
|---------------|---------------|-----------|---------------|--------------------------------|---------------------------|-------------------------|----------------------------------------------|--|
|               | RESULTS FOR   | 2017-2018 |               |                                |                           |                         |                                              |  |
| QUARTER       | NEW CLUB GOAL | NEW CLUBS | DROPPED CLUBS | QUARTER                        | MEMBER GROWTH NET<br>GOAL | MEMBER GROWTH<br>ACTUAL | DROPPED MEMBERS ACTUAL (including transfers) |  |
| JULY/AUG/SEPT | 1             | 0         | 1             | JULY/AUG/SEPT                  | -141                      | 192                     | 467                                          |  |
| OCT/NOV/DEC   | 1             | 1         | 4             | OCT/NOV/DEC                    | 40                        | 430                     | 392                                          |  |
| JAN/FEB/MAR   | 6             | 1         | 0             | JAN/FEB/MAR                    | 242                       | 236                     | 157                                          |  |
| APR/MAY/JUNE  | 4             | 0         | 0             | APR/MAY/JUNE                   | 150                       | 0                       | 0                                            |  |